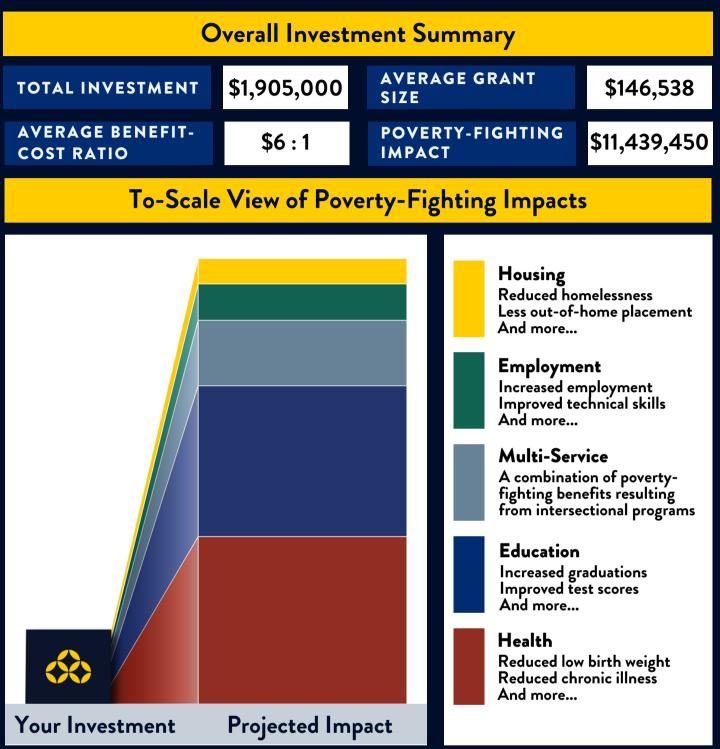

By investing in 13 of our community's most impactful nonprofits, \$1,905,000 of your donations are projected to create \$11,439,450 of long-term impact. In total, evidence indicates that over the next year the poverty-fighting services of these organizations will collectively create over \$186,479,340 worth of long-term health and income improvements for over 63,408 of our neighbors experiencing poverty.